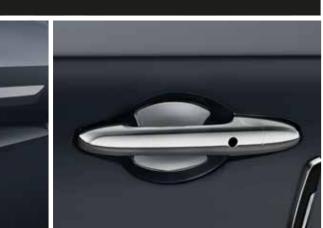

## DISTINCT STYLE UNMATCHED FLAIR

New attitude, fresh confidence. Prepare to stun the world.

**BODY SIDE MOULDING** 

DOOR HANDLE PROTECTOR